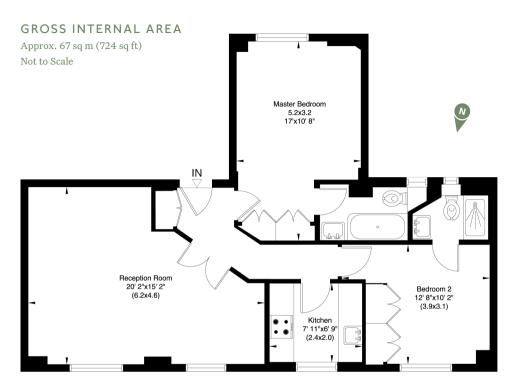

## IMMACULATE TWO BEDROOM MAYFAIR APARTMENT LOCATED CLOSE TO BERKELEY SQUARE.

The property has been tastefully refurbished and has views over Shepherd Market from the master bedroom and Queen Street from the reception room and the kitchen. Curzonfield House is a well managed building on Curzon Street with the benefit of a lift.

2 Bedrooms | 2 Bathrooms | Reception Room Kitchen | Lift | EPC Rating C

#### SECOND FLOOR

Important Notice: 1. Particulars: These particulars are not an offer or contract, nor part of one. You should not rely on statements by David Turner Property Ltd in the particulars or by word of mouth or in writing ('information') as being factually accurate about the property, its condition or its value. Neither David Turner Property Ltd nor any joint agent has any authority to make any representations about the property, and accordingly any information given is entirely without responsibility on the part of the agents, seller(s) or lessor(s). 2. Photos, Videos etc: The photographs, property videos and virtual viewings etc, show only certain parts of the property as they appeared at the time they were taken. Areas, measurements and distances given are approximate only. 3. Regulations etc: Any reference to alterations to, or use of, any part of the property does not mean that any necessary planning, building regulations or other consent has been obtained. A buyer or lessee must find out by inspection or in other ways that these matters have been properly dealt with and that all information is correct. 4. VAT: The VAT position relating to the property may change without notice. 5. To find out how we process Personal Data, please refer to our website www.davidturnerproperty.com/privacy-policy/